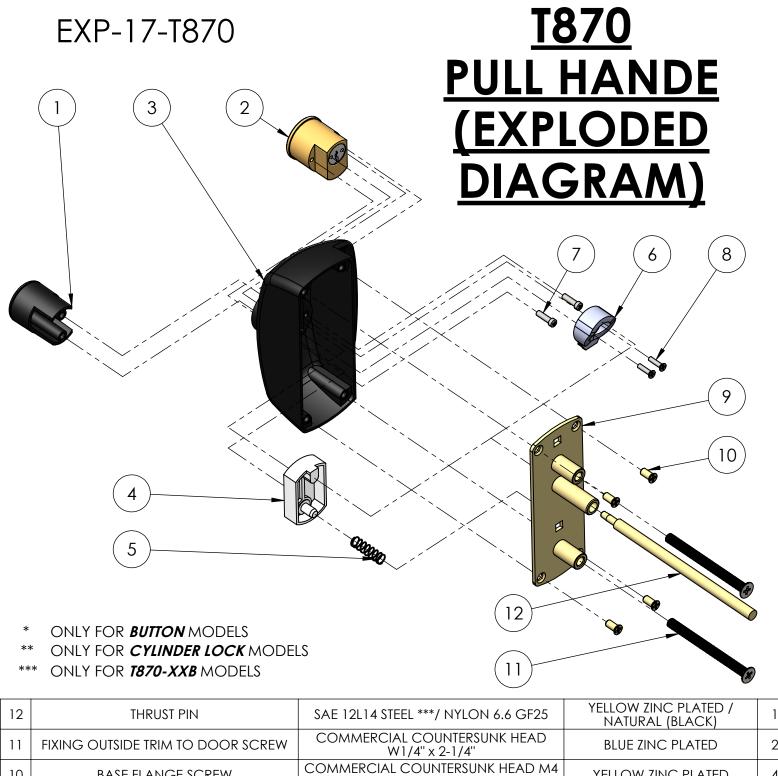

| RILL OF MATERIAL (ROM) |                                                 |                                               |                         |     |
|------------------------|-------------------------------------------------|-----------------------------------------------|-------------------------|-----|
| No.                    | PART. NAME                                      | MATERIAL                                      | FINISH                  | QTY |
| 1                      | BUTTON *                                        | NYLON 6.6                                     | NATURAL (BLACK OR GRAY) | 1   |
| 2                      | CYLINDER LOCK YALE KEYWAY **                    | COMMERCIAL                                    | NICKEL PLATED           | 1   |
| 3                      | OUTSIDE TRIM BASE                               | ZAMAK 5                                       | ELECTROSTATIC PAINTING  | 1   |
| 4                      | BUTTON LOCK *                                   | NYLON 6.6                                     | NATURAL (BLACK OR GRAY) | 1   |
| 5                      | BUTTON SPRING *                                 | ASTM 227 CII STEEL                            | NATURAL                 | 1   |
| 6                      | CYLINDER CAM **                                 | NYLON 6.6                                     | NATURAL (BLACK)         | 1   |
| 7                      | FIXING CYLINDER LOCK TO OUTSIDE TRIM<br>BASE ** | COMMERCIAL M3 x 10                            | BLUE ZINC PLATED        | 2   |
| 8                      | FIXING CAM TO CYLINDER BODY **                  | COMMERCIAL COUNTERSUNK HEAD<br>M2,5 x 10      | BLUE ZINC PLATED        | 2   |
| 9                      | BASE FLANGE                                     | SAE 1010 METAL SHEET                          | YELLOW ZINC PLATED      | 1   |
| 10                     | BASE FLANGE SCREW                               | COMMERCIAL COUNTERSUNK HEAD M4 x 8            | YELLOW ZINC PLATED      | 4   |
| 11                     | FIXING OUTSIDE TRIM TO DOOR SCREW               | COMMERCIAL COUNTERSUNK HEAD<br>W1/4" x 2-1/4" | BLUE ZINC PLATED        | 2   |
|                        |                                                 |                                               | 10 (1010 (2 (32)        |     |