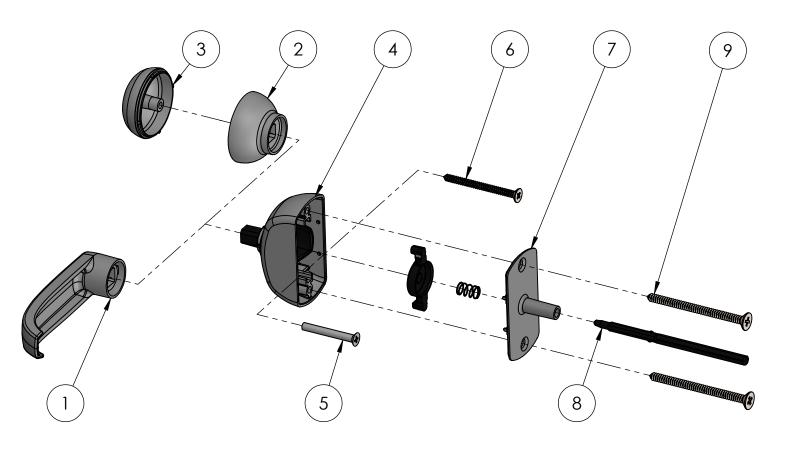

## EXP-16-T850

## T850M / P PASSAGE LEVER / DOORKNOB TRIM (EXPLODED DIAGRAM)

- \* ONLY FOR **T850MXX** MODELS
- \*\* ONLY FOR **T850PXX** MODELS

| No. | PART. NAME                            | MATERIAL                                           | FINISH                     | QTY |
|-----|---------------------------------------|----------------------------------------------------|----------------------------|-----|
| 1   | LEVER *                               | ZAMAK 5                                            | ELECTROSTATIC PAINTING     | 1   |
| 2   | DOORKNOB BASE **                      | NYLON 6.6                                          | NATURAL (BLACK OR<br>GRAY) | 1   |
| 3   | DOORKNOB CAP **                       | NYLON 6.6                                          | NATURAL (BLACK OR<br>GRAY) | 1   |
| 4   | OUTSIDE TRIM BASE                     | NYLON 6.6                                          | NATURAL (BLACK OR<br>GRAY) | 1   |
| 5   | FIXING LEVER TO MECHANISM SCREW *     | COMMERCIAL COUNTERSUNK HEAD<br>M5 x 40             | BLUE ZINC PLATED           | 1   |
| 6   | FIXING DOORKNOB TO MECHANISM SCREW ** | COMMERCIAL COUNTERSUNK HEAD<br>PARKER #10 x 2-1/4" | BLUE ZINC PLATED           | 1   |
| 7   | BASE FLANGE                           | NYLON 6.6                                          | NATURAL (BLACK OR<br>GRAY) | 1   |
| 8   | FIXING OUTSIDE TRIM TO DOOR SCREW     | COMMERCIAL COUNTERSUNK HEAD<br>PARKER #12 x 3"     | BLUE ZINC PLATED           | 2   |
| 9   | THRUST PIN                            | NYLON 6.6 GF25                                     | NATURAL (BLACK)            | 1   |